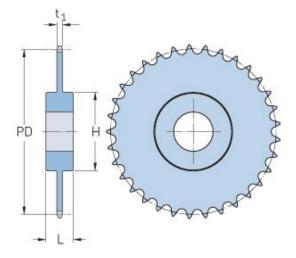

## PHS 32B-1CH42

| Pitch P (mm)           | 50.8   |
|------------------------|--------|
| Pitch P (in)           | 2      |
| No. of teeth           | 42     |
| Pitch diameter<br>(mm) | 679.78 |
| Pitch diameter (in)    | 26.76  |
| Min. bore (mm)         | 30     |
| Min. bore (in)         | 1.18   |
| Max. bore (mm)         | 139    |
| Max. bore (in)         | 5.47   |
| Hub H (mm)             | 180    |
| Hub H (in)             | 7.09   |
| Hub L (mm)             | 90     |
| Hub L (in)             | 3.54   |
| Weight (kg)            | 95.91  |
| Weight (lbs)           | 211.45 |
|                        |        |