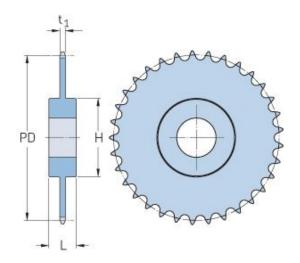

## PHS 32B-1CH40

| Pitch P (mm)           | 50.8   |
|------------------------|--------|
| Pitch P (in)           | 2      |
| No. of teeth           | 40     |
| Pitch diameter<br>(mm) | 647.47 |
| Pitch diameter (in)    | 25.49  |
| Min. bore (mm)         | 30     |
| Min. bore (in)         | 1.18   |
| Max. bore (mm)         | 139    |
| Max. bore (in)         | 5.47   |
| Hub H (mm)             | 180    |
| Hub H (in)             | 7.09   |
| Hub L (mm)             | 90     |
| Hub L (in)             | 3.54   |
| Weight (kg)            | 91.35  |
| Weight (lbs)           | 201.39 |
|                        |        |