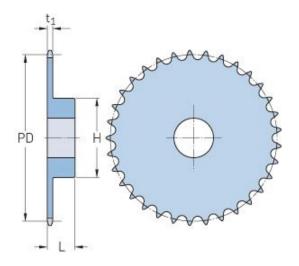

## PHS 32B-1BH32

| Pitch P (mm)           | 50.8   |
|------------------------|--------|
| Pitch P (in)           | 2      |
| No. of teeth           | 32     |
| Pitch diameter<br>(mm) | 518.28 |
| Pitch diameter (in)    | 20.4   |
| Min. bore (mm)         | 30     |
| Min. bore (in)         | 1.18   |
| Max. bore (mm)         | 139    |
| Max. bore (in)         | 5.47   |
| Hub H (mm)             | 180    |
| Hub H (in)             | 7.09   |
| Hub L (mm)             | 90     |
| Hub L (in)             | 3.54   |
| Weight (kg)            | 58.02  |
| Weight (lbs)           | 127.91 |