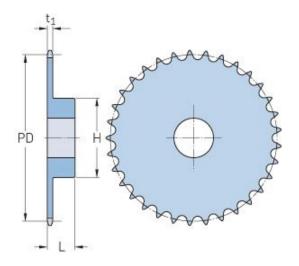

## PHS 32B-1BH24

| Pitch P (mm)           | 50.8   |
|------------------------|--------|
| Pitch P (in)           | 2      |
| No. of teeth           | 24     |
| Pitch diameter<br>(mm) | 389.19 |
| Pitch diameter (in)    | 15.32  |
| Min. bore (mm)         | 30     |
| Min. bore (in)         | 1.18   |
| Max. bore (mm)         | 133    |
| Max. bore (in)         | 5.24   |
| Hub H (mm)             | 180    |
| Hub H (in)             | 7.09   |
| Hub L (mm)             | 90     |
| Hub L (in)             | 3.54   |
| Weight (kg)            | 35.33  |
| Weight (lbs)           | 77.89  |