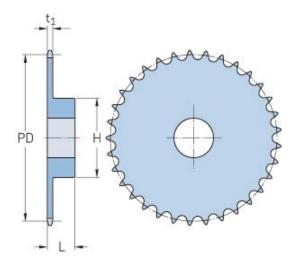

## PHS 32B-1BH16

| Pitch P (mm)           | 50.8   |
|------------------------|--------|
| Pitch P (in)           | 2      |
| No. of teeth           | 16     |
| Pitch diameter<br>(mm) | 260.39 |
| Pitch diameter (in)    | 10.25  |
| Min. bore (mm)         | 30     |
| Min. bore (in)         | 1.18   |
| Max. bore (mm)         | 103    |
| Max. bore (in)         | 4.06   |
| Hub H (mm)             | 160    |
| Hub H (in)             | 6.3    |
| Hub L (mm)             | 90     |
| Hub L (in)             | 3.54   |
| Weight (kg)            | 18.78  |
| Weight (lbs)           | 41.4   |