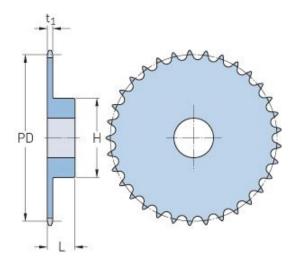

## PHS 32B-1BH13

| Pitch P (mm)           | 50.8   |
|------------------------|--------|
| Pitch P (in)           | 2      |
| No. of teeth           | 13     |
| Pitch diameter<br>(mm) | 212.27 |
| Pitch diameter (in)    | 8.36   |
| Min. bore (mm)         | 30     |
| Min. bore (in)         | 1.18   |
| Max. bore (mm)         | 102    |
| Max. bore (in)         | 4.02   |
| Hub H (mm)             | 145    |
| Hub H (in)             | 5.71   |
| Hub L (mm)             | 70     |
| Hub L (in)             | 2.76   |
| Weight (kg)            | 12.61  |
| Weight (lbs)           | 27.8   |