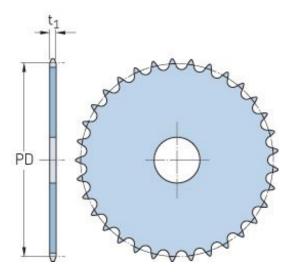

## PHS 28B-1AH60

| 44.45  |
|--------|
| 1.75   |
| 60     |
| 849.32 |
| 33.44  |
| -      |
| -      |
| -      |
| -      |
| -      |
| -      |
| -      |
| -      |
| 97.97  |
| 215.99 |
|        |