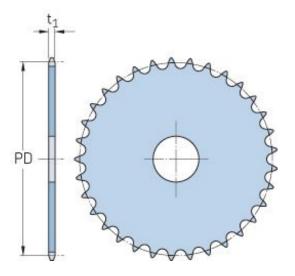

## PHS 28B-1AH28

| ,                   |       |
|---------------------|-------|
| Pitch P (mm)        | 44.45 |
| Pitch P (in)        | 1.75  |
| No. of teeth        | 28    |
| Pitch diameter      | 397   |
| (mm)                | 15.62 |
| Pitch diameter (in) | 15.63 |
| Min. bore (mm)      | -     |
| Min. bore (in)      | -     |
| Max. bore (mm)      | -     |
| Max. bore (in)      | -     |
| Hub H (mm)          | -     |
| Hub H (in)          | -     |
| Hub L (mm)          | -     |
| Hub L (in)          | -     |
| Weight (kg)         | 20.88 |
| Weight (lbs)        | 46.03 |
|                     |       |