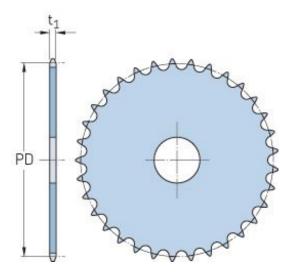

## PHS 28B-1AH26

| r                      | <b>^</b> |
|------------------------|----------|
| Pitch P (mm)           | 44.45    |
| Pitch P (in)           | 1.75     |
| No. of teeth           | 26       |
| Pitch diameter<br>(mm) | 368.77   |
| Pitch diameter (in)    | 14.52    |
| Min. bore (mm)         | -        |
| Min. bore (in)         | -        |
| Max. bore (mm)         | -        |
| Max. bore (in)         | -        |
| Hub H (mm)             | -        |
| Hub H (in)             | -        |
| Hub L (mm)             | -        |
| Hub L (in)             | -        |
| Weight (kg)            | 18.61    |
| Weight (lbs)           | 41.03    |
|                        |          |