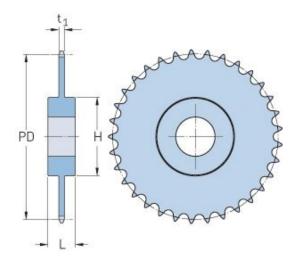

## PHS 28B-1CH95

| Pitch P (mm)           | 44.45   |
|------------------------|---------|
| Pitch P (in)           | 1.75    |
| No. of teeth           | 95      |
| Pitch diameter<br>(mm) | 1344.39 |
| Pitch diameter (in)    | 52.93   |
| Min. bore (mm)         | 30      |
| Min. bore (in)         | 1.18    |
| Max. bore (mm)         | 137     |
| Max. bore (in)         | 5.39    |
| Hub H (mm)             | 180     |
| Hub H (in)             | 7.09    |
| Hub L (mm)             | 100     |
| Hub L (in)             | 3.94    |
| Weight (kg)            | 172.57  |
| Weight (lbs)           | 380.45  |