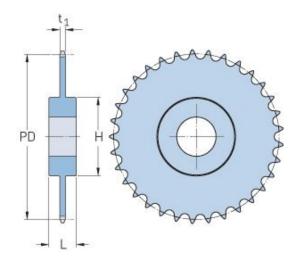

## PHS 24B-1CH60

| ,                      |        |
|------------------------|--------|
| Pitch P (mm)           | 38.1   |
| Pitch P (in)           | 1.5    |
| No. of teeth           | 60     |
| Pitch diameter<br>(mm) | 727.99 |
| Pitch diameter (in)    | 28.66  |
| Min. bore (mm)         | 30     |
| Min. bore (in)         | 1.18   |
| Max. bore (mm)         | 133    |
| Max. bore (in)         | 5.24   |
| Hub H (mm)             | 160    |
| Hub H (in)             | 6.3    |
| Hub L (mm)             | 100    |
| Hub L (in)             | 3.94   |
| Weight (kg)            | 80.05  |
| Weight (lbs)           | 176.48 |
|                        |        |