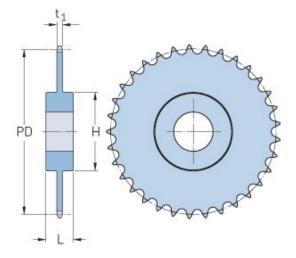

## PHS 24B-1CH57

| Pitch P (mm)           | 38.1   |
|------------------------|--------|
| Pitch P (in)           | 1.5    |
| No. of teeth           | 57     |
| Pitch diameter<br>(mm) | 691.62 |
| Pitch diameter (in)    | 27.23  |
| Min. bore (mm)         | 30     |
| Min. bore (in)         | 1.18   |
| Max. bore (mm)         | 133    |
| Max. bore (in)         | 5.24   |
| Hub H (mm)             | 160    |
| Hub H (in)             | 6.3    |
| Hub L (mm)             | 100    |
| Hub L (in)             | 3.94   |
| Weight (kg)            | 76.05  |
| Weight (lbs)           | 167.66 |
|                        |        |