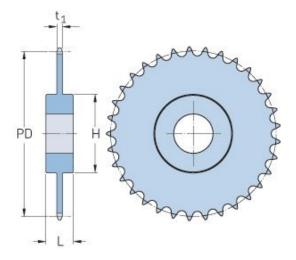

## PHS 24B-1CH54

| Pitch P (mm)           | 38.1   |
|------------------------|--------|
| Pitch P (in)           | 1.5    |
| No. of teeth           | 54     |
| Pitch diameter<br>(mm) | 655.26 |
| Pitch diameter (in)    | 25.8   |
| Min. bore (mm)         | 30     |
| Min. bore (in)         | 1.18   |
| Max. bore (mm)         | 102    |
| Max. bore (in)         | 4.02   |
| Hub H (mm)             | 160    |
| Hub H (in)             | 6.3    |
| Hub L (mm)             | 100    |
| Hub L (in)             | 3.94   |
| Weight (kg)            | 69.84  |
| Weight (lbs)           | 153.97 |
|                        |        |