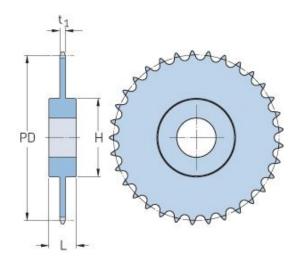

## PHS 24B-1CH50

| I / \                  | 20.1   |
|------------------------|--------|
| Pitch P (mm)           | 38.1   |
| Pitch P (in)           | 1.5    |
| No. of teeth           | 50     |
| Pitch diameter<br>(mm) | 606.78 |
| Pitch diameter (in)    | 23.89  |
| Min. bore (mm)         | 30     |
| Min. bore (in)         | 1.18   |
| Max. bore (mm)         | 102    |
| Max. bore (in)         | 4.02   |
| Hub H (mm)             | 160    |
| Hub H (in)             | 6.3    |
| Hub L (mm)             | 90     |
| Hub L (in)             | 3.54   |
| Weight (kg)            | 61.57  |
| Weight (Ibs)           | 135.74 |
|                        |        |