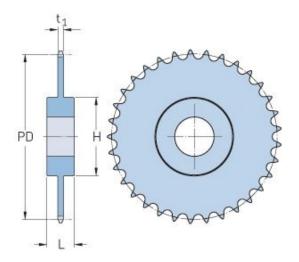

## PHS 24B-1CH48

| r                      |        |
|------------------------|--------|
| Pitch P (mm)           | 38.1   |
| Pitch P (in)           | 1.5    |
| No. of teeth           | 48     |
| Pitch diameter<br>(mm) | 482.54 |
| Pitch diameter (in)    | 19     |
| Min. bore (mm)         | 30     |
| Min. bore (in)         | 1.18   |
| Max. bore (mm)         | 102    |
| Max. bore (in)         | 4.02   |
| Hub H (mm)             | 160    |
| Hub H (in)             | 6.3    |
| Hub L (mm)             | 90     |
| Hub L (in)             | 3.54   |
| Weight (kg)            | 57.43  |
| Weight (lbs)           | 126.61 |
|                        |        |