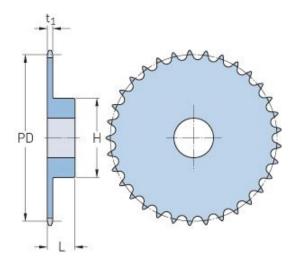

## PHS 24B-1BH35

| Pitch P (mm)           | 38.1   |
|------------------------|--------|
| Pitch P (in)           | 1.5    |
| No. of teeth           | 35     |
| Pitch diameter<br>(mm) | 425.04 |
| Pitch diameter (in)    | 16.73  |
| Min. bore (mm)         | 30     |
| Min. bore (in)         | 1.18   |
| Max. bore (mm)         | 102    |
| Max. bore (in)         | 4.02   |
| Hub H (mm)             | 150    |
| Hub H (in)             | 5.91   |
| Hub L (mm)             | 40     |
| Hub L (in)             | 1.57   |
| Weight (kg)            | 33.93  |
| Weight (lbs)           | 74.8   |