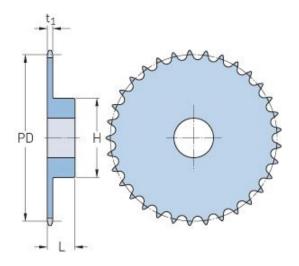

## PHS 24B-1BH27

| Pitch P (mm)           | 38.1   |
|------------------------|--------|
| Pitch P (in)           | 1.5    |
| No. of teeth           | 27     |
| Pitch diameter<br>(mm) | 328.19 |
| Pitch diameter (in)    | 12.92  |
| Min. bore (mm)         | 30     |
| Min. bore (in)         | 1.18   |
| Max. bore (mm)         | 102    |
| Max. bore (in)         | 4.02   |
| Hub H (mm)             | 150    |
| Hub H (in)             | 5.91   |
| Hub L (mm)             | 40     |
| Hub L (in)             | 1.57   |
| Weight (kg)            | 20.39  |
| Weight (lbs)           | 44.95  |