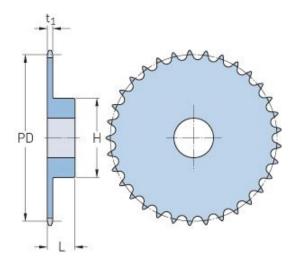

## PHS 24B-1BH26

| Pitch P (mm)           | 38.1   |
|------------------------|--------|
| Pitch P (in)           | 1.5    |
| No. of teeth           | 26     |
| Pitch diameter<br>(mm) | 316.09 |
| Pitch diameter (in)    | 12.44  |
| Min. bore (mm)         | 30     |
| Min. bore (in)         | 1.18   |
| Max. bore (mm)         | 102    |
| Max. bore (in)         | 4.02   |
| Hub H (mm)             | 150    |
| Hub H (in)             | 5.91   |
| Hub L (mm)             | 40     |
| Hub L (in)             | 1.57   |
| Weight (kg)            | 19.43  |
| Weight (lbs)           | 42.84  |