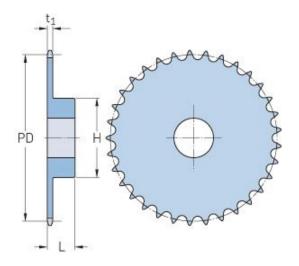

## PHS 24B-1BH21

| Pitch P (mm)           | 38.1   |
|------------------------|--------|
| Pitch P (in)           | 1.5    |
| No. of teeth           | 21     |
| Pitch diameter<br>(mm) | 255.63 |
| Pitch diameter (in)    | 10.06  |
| Min. bore (mm)         | 25     |
| Min. bore (in)         | 0.98   |
| Max. bore (mm)         | 92     |
| Max. bore (in)         | 3.62   |
| Hub H (mm)             | 150    |
| Hub H (in)             | 5.91   |
| Hub L (mm)             | 60     |
| Hub L (in)             | 2.36   |
| Weight (kg)            | 13.38  |
| Weight (lbs)           | 29.5   |