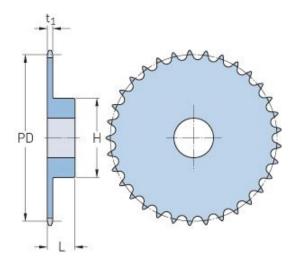

## PHS 24B-1BH18

| Pitch P (mm)           | 38.1   |
|------------------------|--------|
| Pitch P (in)           | 1.5    |
| No. of teeth           | 18     |
| Pitch diameter<br>(mm) | 219.41 |
| Pitch diameter (in)    | 8.64   |
| Min. bore (mm)         | 25     |
| Min. bore (in)         | 0.98   |
| Max. bore (mm)         | 92     |
| Max. bore (in)         | 3.62   |
| Hub H (mm)             | 136    |
| Hub H (in)             | 5.35   |
| Hub L (mm)             | 55     |
| Hub L (in)             | 2.17   |
| Weight (kg)            | 10.49  |
| Weight (lbs)           | 23.13  |