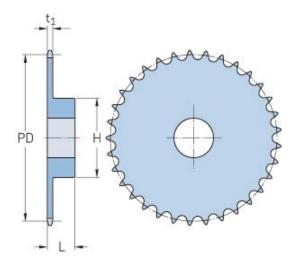

## PHS 24B-1BH16

| Pitch P (mm)           | 38.1   |
|------------------------|--------|
| Pitch P (in)           | 1.5    |
| No. of teeth           | 16     |
| Pitch diameter<br>(mm) | 195.29 |
| Pitch diameter (in)    | 7.69   |
| Min. bore (mm)         | 25     |
| Min. bore (in)         | 0.98   |
| Max. bore (mm)         | 92     |
| Max. bore (in)         | 3.62   |
| Hub H (mm)             | 136    |
| Hub H (in)             | 5.35   |
| Hub L (mm)             | 55     |
| Hub L (in)             | 2.17   |
| Weight (kg)            | 9.08   |
| Weight (lbs)           | 20.02  |