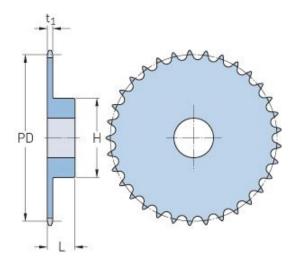

## PHS 24B-1BH14

| Pitch P (mm)           | 38.1   |
|------------------------|--------|
| Pitch P (in)           | 1.5    |
| No. of teeth           | 14     |
| Pitch diameter<br>(mm) | 171.22 |
| Pitch diameter (in)    | 6.74   |
| Min. bore (mm)         | 25     |
| Min. bore (in)         | 0.98   |
| Max. bore (mm)         | 86     |
| Max. bore (in)         | 3.39   |
| Hub H (mm)             | 128    |
| Hub H (in)             | 5.04   |
| Hub L (mm)             | 50     |
| Hub L (in)             | 1.97   |
| Weight (kg)            | 6.68   |
| Weight (lbs)           | 14.73  |