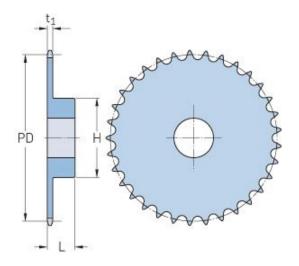

## PHS 24B-1BH10

| Pitch P (mm)           | 38.1   |
|------------------------|--------|
| Pitch P (in)           | 1.5    |
| No. of teeth           | 10     |
| Pitch diameter<br>(mm) | 123.29 |
| Pitch diameter (in)    | 4.85   |
| Min. bore (mm)         | 20     |
| Min. bore (in)         | 0.79   |
| Max. bore (mm)         | 52     |
| Max. bore (in)         | 2.05   |
| Hub H (mm)             | 80     |
| Hub H (in)             | 3.15   |
| Hub L (mm)             | 45     |
| Hub L (in)             | 1.77   |
| Weight (kg)            | 2.61   |
| Weight (lbs)           | 5.75   |