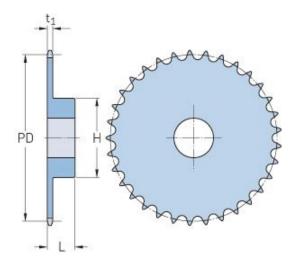

## PHS 24B-1BH9

| Pitch P (mm)           | 38.1  |
|------------------------|-------|
| Pitch P (in)           | 1.5   |
| No. of teeth           | 9     |
| Pitch diameter<br>(mm) | 111.4 |
| Pitch diameter (in)    | 4.39  |
| Min. bore (mm)         | 20    |
| Min. bore (in)         | 0.79  |
| Max. bore (mm)         | 45    |
| Max. bore (in)         | 1.77  |
| Hub H (mm)             | 70    |
| Hub H (in)             | 2.76  |
| Hub L (mm)             | 45    |
| Hub L (in)             | 1.77  |
| Weight (kg)            | 2.02  |
| Weight (lbs)           | 4.45  |