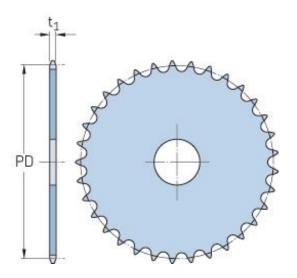

## PHS 20B-1AH47

| 31.75  |
|--------|
| 1.25   |
| 47     |
| 475.35 |
| 18.71  |
| -      |
| -      |
| -      |
| -      |
| -      |
| -      |
| -      |
| -      |
| 00.50  |
| 22.79  |
|        |