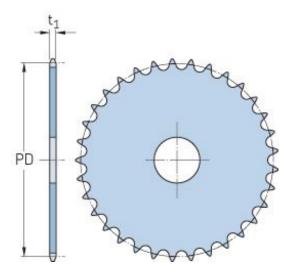

## PHS 20B-1AH36

| r                      | <b>^</b> |
|------------------------|----------|
| Pitch P (mm)           | 31.75    |
| Pitch P (in)           | 1.25     |
| No. of teeth           | 36       |
| Pitch diameter<br>(mm) | 364.29   |
| Pitch diameter (in)    | 14.34    |
| Min. bore (mm)         | -        |
| Min. bore (in)         | -        |
| Max. bore (mm)         | -        |
| Max. bore (in)         | -        |
| Hub H (mm)             | -        |
| Hub H (in)             | -        |
| Hub L (mm)             | -        |
| Hub L (in)             | -        |
| Weight (kg)            | 14.5     |
| Weight (lbs)           | 31.97    |
|                        |          |