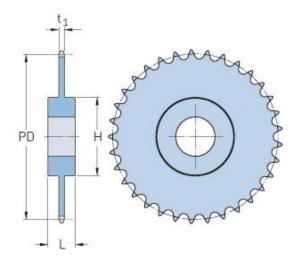

## PHS 20B-1CH114

| Pitch P (mm)           | 31.75   |
|------------------------|---------|
| Pitch P (in)           | 1.25    |
| No. of teeth           | 114     |
| Pitch diameter<br>(mm) | 1152.27 |
| Pitch diameter (in)    | 45.36   |
| Min. bore (mm)         | 25      |
| Min. bore (in)         | 0.98    |
| Max. bore (mm)         | 133     |
| Max. bore (in)         | 5.24    |
| Hub H (mm)             | 150     |
| Hub H (in)             | 5.91    |
| Hub L (mm)             | 90      |
| Hub L (in)             | 3.54    |
| Weight (kg)            | 124.4   |
| Weight (lbs)           | 274.26  |