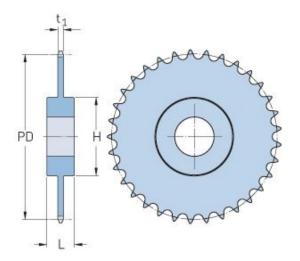

## PHS 20B-1CH96

| Ditala D (mana)     | 31.75  |
|---------------------|--------|
| Pitch P (mm)        | 31.73  |
| Pitch P (in)        | 1.25   |
| No. of teeth        | 96     |
| Pitch diameter      | 970.38 |
| (mm)                |        |
| Pitch diameter (in) | 38.2   |
| Min. bore (mm)      | 25     |
| Min. bore (in)      | 0.98   |
| Max. bore (mm)      | 133    |
| Max. bore (in)      | 5.24   |
| Hub H (mm)          | 150    |
| Hub H (in)          | 5.91   |
| Hub L (mm)          | 90     |
| Hub L (in)          | 3.54   |
| Weight (kg)         | 117.56 |
| Weight (lbs)        | 259.18 |
|                     |        |