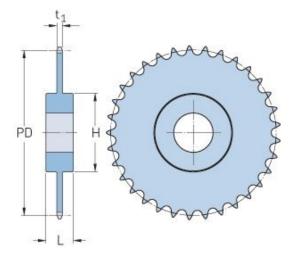

## PHS 20B-1CH95

| Pitch P (mm)           | 31.75  |
|------------------------|--------|
| Pitch P (in)           | 1.25   |
| No. of teeth           | 95     |
| Pitch diameter<br>(mm) | 960.28 |
| Pitch diameter (in)    | 37.81  |
| Min. bore (mm)         | 25     |
| Min. bore (in)         | 0.98   |
| Max. bore (mm)         | 133    |
| Max. bore (in)         | 5.24   |
| Hub H (mm)             | 150    |
| Hub H (in)             | 5.91   |
| Hub L (mm)             | 90     |
| Hub L (in)             | 3.54   |
| Weight (kg)            | 117.18 |
| Weight (lbs)           | 258.34 |
|                        |        |