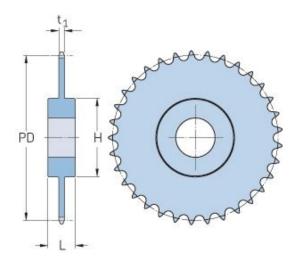

## PHS 20B-1CH90

| Korak P (mm)             | 31.75  |
|--------------------------|--------|
| Korak P (in)             | 1.25   |
| Broj zuba                | 90     |
| Nazivni prečnik<br>(mm)  | 909.76 |
| Pitch diameter (in)      | 35.82  |
| Minimalni otvor<br>(mm)  | 25     |
| Minimalni otvor<br>(in)  | 0.98   |
| Maksimalni otvor<br>(mm) | 133    |
| Minimalni otvor<br>(in)  | 5.24   |
| Glavčina H (mm)          | 150    |
| Glavčina H (in)          | 5.91   |
| Glavčina L (mm)          | 90     |
| Glavčina L (in)          | 3.54   |
| Težina (kg)              | 84.03  |
| Težina (lbs)             | 185.25 |