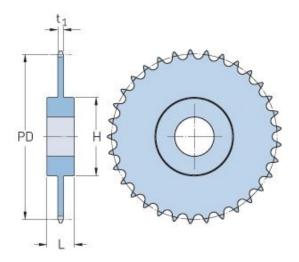

## PHS 20B-1CH59

| ,                      |        |
|------------------------|--------|
| Pitch P (mm)           | 31.75  |
| Pitch P (in)           | 1.25   |
| No. of teeth           | 59     |
| Pitch diameter<br>(mm) | 596.56 |
| Pitch diameter (in)    | 23.49  |
| Min. bore (mm)         | 25     |
| Min. bore (in)         | 0.98   |
| Max. bore (mm)         | 102    |
| Max. bore (in)         | 4.02   |
| Hub H (mm)             | 150    |
| Hub H (in)             | 5.91   |
| Hub L (mm)             | 80     |
| Hub L (in)             | 3.15   |
| Weight (kg)            | 42.24  |
| Weight (lbs)           | 93.12  |
|                        |        |