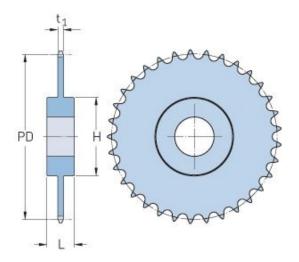

## PHS 20B-1CH58

| Pitch P (mm)           | 31.75  |
|------------------------|--------|
| Pitch P (in)           | 1.25   |
| No. of teeth           | 58     |
| Pitch diameter<br>(mm) | 586.45 |
| Pitch diameter (in)    | 23.09  |
| Min. bore (mm)         | 25     |
| Min. bore (in)         | 0.98   |
| Max. bore (mm)         | 102    |
| Max. bore (in)         | 4.02   |
| Hub H (mm)             | 150    |
| Hub H (in)             | 5.91   |
| Hub L (mm)             | 80     |
| Hub L (in)             | 3.15   |
| Weight (kg)            | 40.37  |
| Weight (lbs)           | 89     |
|                        |        |