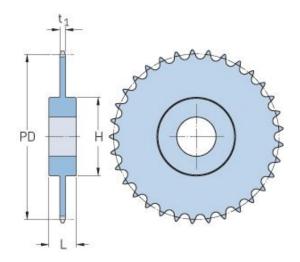

## PHS 20B-1CH57

| Korak P (mm)             | 31.75  |
|--------------------------|--------|
| Korak P (in)             | 1.25   |
| Broj zuba                | 57     |
| Nazivni prečnik<br>(mm)  | 576.35 |
| Pitch diameter (in)      | 22.69  |
| Minimalni otvor<br>(mm)  | 25     |
| Minimalni otvor<br>(in)  | 0.98   |
| Maksimalni otvor<br>(mm) | 102    |
| Minimalni otvor<br>(in)  | 4.02   |
| Glavčina H (mm)          | 150    |
| Glavčina H (in)          | 5.91   |
| Glavčina L (mm)          | 80     |
| Glavčina L (in)          | 3.15   |
| Težina (kg)              | 38.5   |
| Težina (lbs)             | 84.88  |
|                          |        |