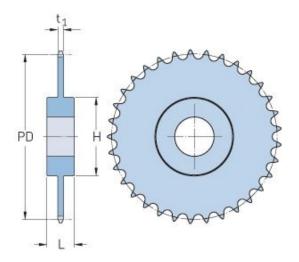

## PHS 20B-1CH56

| Pitch P (mm)           | 31.75  |
|------------------------|--------|
| Pitch P (in)           | 1.25   |
| No. of teeth           | 56     |
| Pitch diameter<br>(mm) | 566.25 |
| Pitch diameter (in)    | 22.29  |
| Min. bore (mm)         | 25     |
| Min. bore (in)         | 0.98   |
| Max. bore (mm)         | 102    |
| Max. bore (in)         | 4.02   |
| Hub H (mm)             | 150    |
| Hub H (in)             | 5.91   |
| Hub L (mm)             | 80     |
| Hub L (in)             | 3.15   |
| Weight (kg)            | 36.63  |
| Weight (lbs)           | 80.76  |
|                        |        |