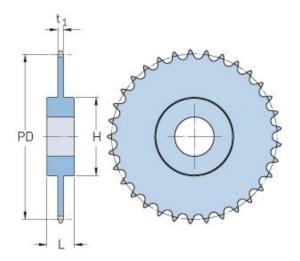

## PHS 20B-1CH55

|                     | ·····  |
|---------------------|--------|
| Pitch P (mm)        | 31.75  |
| Pitch P (in)        | 1.25   |
| No. of teeth        | 55     |
| Pitch diameter      | 556.15 |
| (mm)                |        |
| Pitch diameter (in) | 21.9   |
| Min. bore (mm)      | 25     |
| Min. bore (in)      | 0.98   |
| Max. bore (mm)      | 102    |
| Max. bore (in)      | 4.02   |
| Hub H (mm)          | 150    |
| Hub H (in)          | 5.91   |
| Hub L (mm)          | 80     |
| Hub L (in)          | 3.15   |
| Weight (kg)         | 34.77  |
| Weight (lbs)        | 76.65  |
|                     |        |