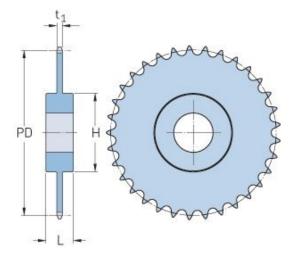

## PHS 20B-1CH54

| Korak P (mm)             | 31.75  |
|--------------------------|--------|
| Korak P (in)             | 1.25   |
| Broj zuba                | 54     |
| Nazivni prečnik          | 546.05 |
| (mm)                     |        |
| Pitch diameter (in)      | 21.5   |
| Minimalni otvor<br>(mm)  | 25     |
| Minimalni otvor<br>(in)  | 0.98   |
| Maksimalni otvor<br>(mm) | 102    |
| Minimalni otvor<br>(in)  | 4.02   |
| Glavčina H (mm)          | 150    |
| Glavčina H (in)          | 5.91   |
| Glavčina L (mm)          | 80     |
| Glavčina L (in)          | 3.15   |
| Težina (kg)              | 32.9   |
| Težina (lbs)             | 72.53  |
|                          |        |