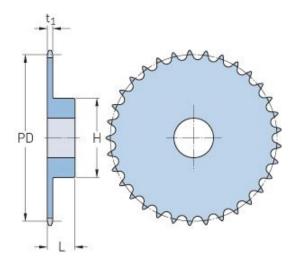

## PHS 20B-1BH51

| Pitch P (mm)           | 31.75  |
|------------------------|--------|
| Pitch P (in)           | 1.25   |
| No. of teeth           | 51     |
| Pitch diameter<br>(mm) | 515.75 |
| Pitch diameter (in)    | 20.31  |
| Min. bore (mm)         | 25     |
| Min. bore (in)         | 0.98   |
| Max. bore (mm)         | 102    |
| Max. bore (in)         | 4.02   |
| Hub H (mm)             | 150    |
| Hub H (in)             | 5.91   |
| Hub L (mm)             | 80     |
| Hub L (in)             | 3.15   |
| Weight (kg)            | 35.39  |
| Weight (lbs)           | 78.02  |