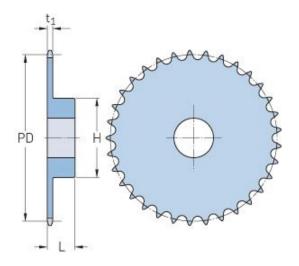

## PHS 20B-1BH50

| Pitch P (mm)           | 31.75  |
|------------------------|--------|
| Pitch P (in)           | 1.25   |
| No. of teeth           | 50     |
| Pitch diameter<br>(mm) | 505.65 |
| Pitch diameter (in)    | 19.91  |
| Min. bore (mm)         | 25     |
| Min. bore (in)         | 0.98   |
| Max. bore (mm)         | 102    |
| Max. bore (in)         | 4.02   |
| Hub H (mm)             | 150    |
| Hub H (in)             | 5.91   |
| Hub L (mm)             | 70     |
| Hub L (in)             | 2.76   |
| Weight (kg)            | 33.57  |
| Weight (lbs)           | 74.01  |