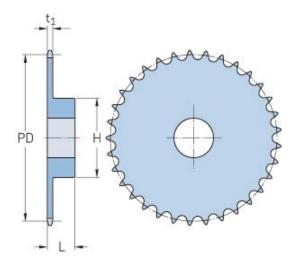

## PHS 20B-1BH45

| Pitch P (mm)           | 31.75  |
|------------------------|--------|
| Pitch P (in)           | 1.25   |
| No. of teeth           | 45     |
| Pitch diameter<br>(mm) | 455.15 |
| Pitch diameter (in)    | 17.92  |
| Min. bore (mm)         | 25     |
| Min. bore (in)         | 0.98   |
| Max. bore (mm)         | 84     |
| Max. bore (in)         | 3.31   |
| Hub H (mm)             | 150    |
| Hub H (in)             | 5.91   |
| Hub L (mm)             | 70     |
| Hub L (in)             | 2.76   |
| Weight (kg)            | 24.49  |
| Weight (lbs)           | 53.99  |