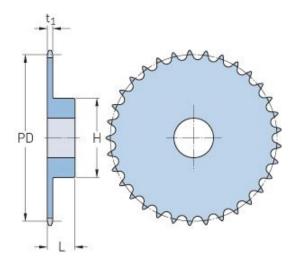

## PHS 20B-1BH44

| Pitch P (mm)           | 31.75  |
|------------------------|--------|
| Pitch P (in)           | 1.25   |
| No. of teeth           | 44     |
| Pitch diameter<br>(mm) | 445.06 |
| Pitch diameter (in)    | 17.52  |
| Min. bore (mm)         | 25     |
| Min. bore (in)         | 0.98   |
| Max. bore (mm)         | 84     |
| Max. bore (in)         | 3.31   |
| Hub H (mm)             | 150    |
| Hub H (in)             | 5.91   |
| Hub L (mm)             | 70     |
| Hub L (in)             | 2.76   |
| Weight (kg)            | 23.95  |
| Weight (lbs)           | 52.8   |