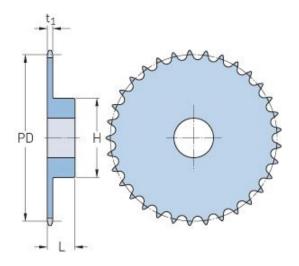

## PHS 20B-1BH43

| Pitch P (mm)           | 31.75  |
|------------------------|--------|
| Pitch P (in)           | 1.25   |
| No. of teeth           | 43     |
| Pitch diameter<br>(mm) | 434.96 |
| Pitch diameter (in)    | 17.12  |
| Min. bore (mm)         | 25     |
| Min. bore (in)         | 0.98   |
| Max. bore (mm)         | 84     |
| Max. bore (in)         | 3.31   |
| Hub H (mm)             | 150    |
| Hub H (in)             | 5.91   |
| Hub L (mm)             | 70     |
| Hub L (in)             | 2.76   |
| Weight (kg)            | 23.4   |
| Weight (lbs)           | 51.59  |