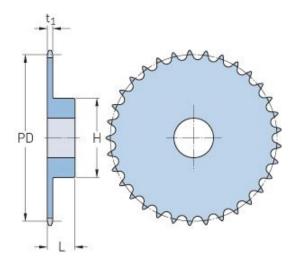

## PHS 20B-1BH42

| Pitch P (mm)           | 31.75  |
|------------------------|--------|
| Pitch P (in)           | 1.25   |
| No. of teeth           | 42     |
| Pitch diameter<br>(mm) | 424.88 |
| Pitch diameter (in)    | 16.73  |
| Min. bore (mm)         | 25     |
| Min. bore (in)         | 0.98   |
| Max. bore (mm)         | 84     |
| Max. bore (in)         | 3.31   |
| Hub H (mm)             | 150    |
| Hub H (in)             | 5.91   |
| Hub L (mm)             | 70     |
| Hub L (in)             | 2.76   |
| Weight (kg)            | 22.86  |
| Weight (lbs)           | 50.4   |