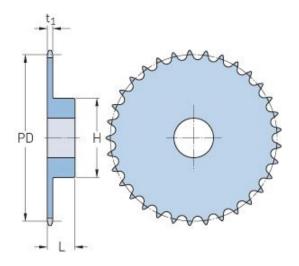

## PHS 20B-1BH39

| Pitch P (mm)           | 31.75  |
|------------------------|--------|
| Pitch P (in)           | 1.25   |
| No. of teeth           | 39     |
| Pitch diameter<br>(mm) | 394.57 |
| Pitch diameter (in)    | 15.53  |
| Min. bore (mm)         | 25     |
| Min. bore (in)         | 0.98   |
| Max. bore (mm)         | 84     |
| Max. bore (in)         | 3.31   |
| Hub H (mm)             | 150    |
| Hub H (in)             | 5.91   |
| Hub L (mm)             | 55     |
| Hub L (in)             | 2.17   |
| Weight (kg)            | 19.78  |
| Weight (lbs)           | 43.61  |