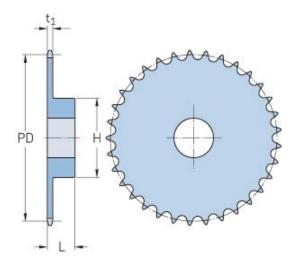

## PHS 20B-1BH37

| 31.75  |
|--------|
| 1.25   |
| 37     |
| 374.38 |
| 14.74  |
| 25     |
| 0.98   |
| 84     |
| 3.31   |
| 150    |
| 5.91   |
| 55     |
| 2.17   |
| 18.17  |
| 40.06  |
|        |