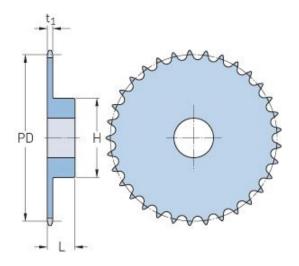

## PHS 20B-1BH33

| Pitch P (mm)           | 31.75  |
|------------------------|--------|
| Pitch P (in)           | 1.25   |
| No. of teeth           | 33     |
| Pitch diameter<br>(mm) | 334.01 |
| Pitch diameter (in)    | 13.15  |
| Min. bore (mm)         | 25     |
| Min. bore (in)         | 0.98   |
| Max. bore (mm)         | 84     |
| Max. bore (in)         | 3.31   |
| Hub H (mm)             | 150    |
| Hub H (in)             | 5.91   |
| Hub L (mm)             | 55     |
| Hub L (in)             | 2.17   |
| Weight (kg)            | 14.59  |
| Weight (lbs)           | 32.17  |