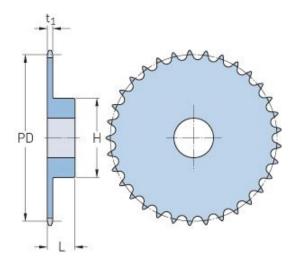

## PHS 20B-1BH30

| Pitch P (mm)           | 31.75  |
|------------------------|--------|
| Pitch P (in)           | 1.25   |
| No. of teeth           | 30     |
| Pitch diameter<br>(mm) | 303.75 |
| Pitch diameter (in)    | 11.96  |
| Min. bore (mm)         | 25     |
| Min. bore (in)         | 0.98   |
| Max. bore (mm)         | 84     |
| Max. bore (in)         | 3.31   |
| Hub H (mm)             | 150    |
| Hub H (in)             | 5.91   |
| Hub L (mm)             | 55     |
| Hub L (in)             | 2.17   |
| Weight (kg)            | 12.02  |
| Weight (lbs)           | 26.5   |