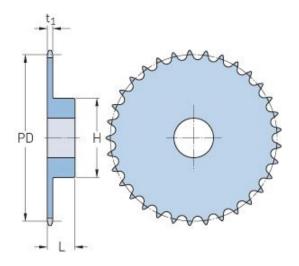

## PHS 20B-1BH28

| Pitch P (mm)           | 31.75  |
|------------------------|--------|
| Pitch P (in)           | 1.25   |
| No. of teeth           | 28     |
| Pitch diameter<br>(mm) | 283.57 |
| Pitch diameter (in)    | 11.16  |
| Min. bore (mm)         | 25     |
| Min. bore (in)         | 0.98   |
| Max. bore (mm)         | 84     |
| Max. bore (in)         | 3.31   |
| Hub H (mm)             | 150    |
| Hub H (in)             | 5.91   |
| Hub L (mm)             | 55     |
| Hub L (in)             | 2.17   |
| Weight (kg)            | 11.34  |
| Weight (lbs)           | 25     |