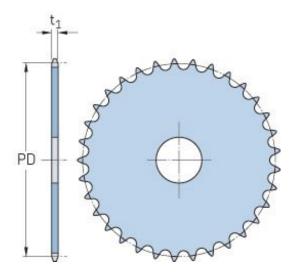

## PHS 16B-1AH30

|                        | ,     |
|------------------------|-------|
| Pitch P (mm)           | 25.4  |
| Pitch P (in)           | 1     |
| No. of teeth           | 30    |
| Pitch diameter<br>(mm) | 243   |
| Pitch diameter (in)    | 9.57  |
| Min. bore (mm)         | -     |
| Min. bore (in)         | -     |
| Max. bore (mm)         | -     |
| Max. bore (in)         | -     |
| Hub H (mm)             | -     |
| Hub H (in)             | -     |
| Hub L (mm)             | -     |
| Hub L (in)             | -     |
| Weight (kg)            | 5.53  |
| Weight (lbs)           | 12.19 |
|                        |       |