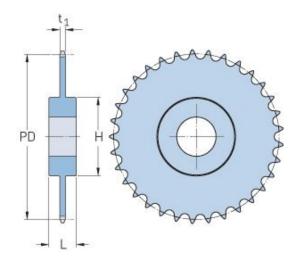

## PHS 16B-1CH114

| Pitch P (mm)        | 25.4   |
|---------------------|--------|
| Pitch P (in)        | 1      |
| ļ                   | -      |
| No. of teeth        | 114    |
| Pitch diameter      | 921.81 |
| (mm)                |        |
| Pitch diameter (in) | 36.29  |
| Min. bore (mm)      | -      |
| Min. bore (in)      | -      |
| Max. bore (mm)      | -      |
| Max. bore (in)      | -      |
| Hub H (mm)          | -      |
| Hub H (in)          | -      |
| Hub L (mm)          | -      |
| Hub L (in)          | -      |
| Weight (kg)         | 52.82  |
| Weight (lbs)        | 116.45 |