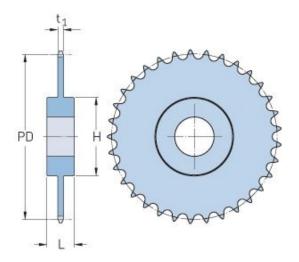

## PHS 16B-1CH76

| Pitch P (mm)           | 25.4   |
|------------------------|--------|
| Pitch P (in)           | 1      |
| No. of teeth           | 76     |
| Pitch diameter<br>(mm) | 614.65 |
| Pitch diameter (in)    | 24.2   |
| Min. bore (mm)         | -      |
| Min. bore (in)         | -      |
| Max. bore (mm)         | -      |
| Max. bore (in)         | -      |
| Hub H (mm)             | -      |
| Hub H (in)             | -      |
| Hub L (mm)             | -      |
| Hub L (in)             | -      |
| Weight (kg)            | 28.5   |
| Weight (lbs)           | 62.83  |